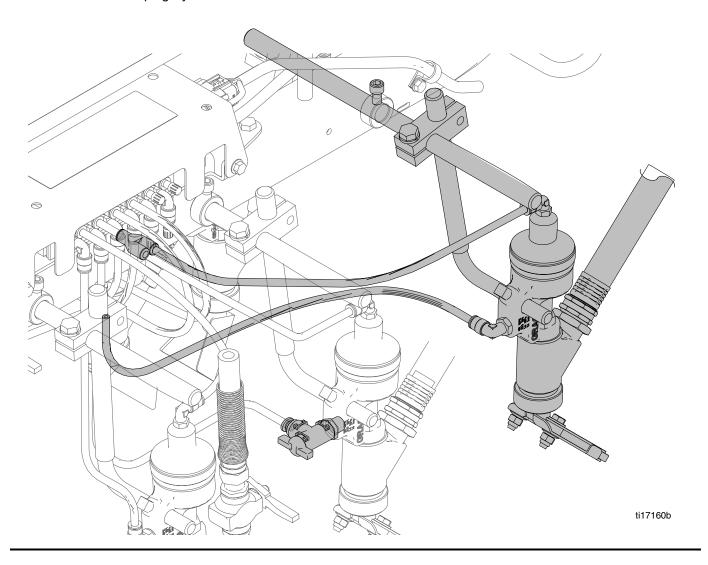

#### Third Paint and Third Bead Guns

- 1. Install hose fitting (12) to bead gun (1).
- 2. Install new gun pivot arm (15) and secure.
- Move existing bead gun to position B (as shown below) on new gun pivot arm.
- Mount third bead gun (1) and mounting arm (08) on pivot arm A (shown below). Secure with arm support clamp (9) and attach screws (10) and washers (11).
- Splice into existing bead air hose and install airline tee fitting. Cut 1/4 in. air hose (22) to desired length and install into fittings on bead gun. For air line connection, see illustration below.

## **Bead and Paint Hose**

- Unstrap and unclamp hose wrap so hose can be added to the bundle.
- 2. Route the bead hose through the bundle to the guns.
- 3. Connect the bead hose to the desired guns.
- 4. Strap the hose bundle and stretch hose wrap around hoses to keep them contained.
- 5. Clamp the hose bundle tightly on the gun arm to ensure hose bundle is secure. Maintain enough slack in the hoses to not strain the guns.
- 6. Install hose fitting to desired port in bead tank fitting.