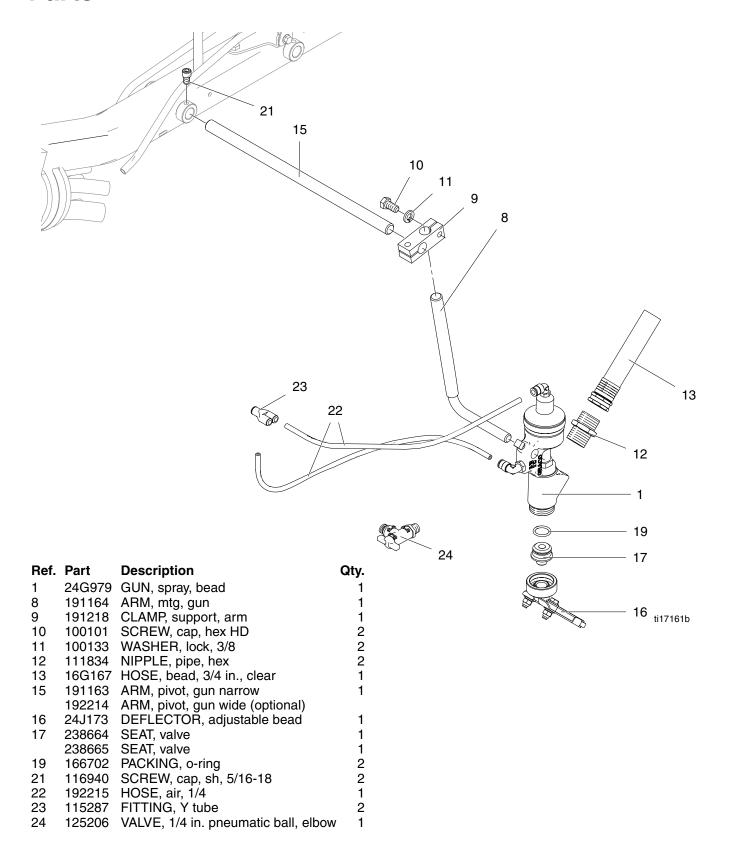

## **Parts**

3A1308B 3

#### Third Paint and Third Bead Guns

- 1. Install hose fitting (12) to bead gun (1).
- 2. Install new gun pivot arm (15) and secure.
- Move existing bead gun to position B (as shown below) on new gun pivot arm.
- Mount third bead gun (1) and mounting arm (08) on pivot arm A (shown below). Secure with arm support clamp (9) and attach screws (10) and washers (11).
- Splice into existing bead air hose and install airline tee fitting. Cut 1/4 in. air hose (22) to desired length and install into fittings on bead gun. For air line connection, see illustration below.

## **Bead and Paint Hose**

- Unstrap and unclamp hose wrap so hose can be added to the bundle.
- 2. Route the bead hose through the bundle to the guns.
- 3. Connect the bead hose to the desired guns.
- 4. Strap the hose bundle and stretch hose wrap around hoses to keep them contained.
- 5. Clamp the hose bundle tightly on the gun arm to ensure hose bundle is secure. Maintain enough slack in the hoses to not strain the guns.
- 6. Install hose fitting to desired port in bead tank fitting.