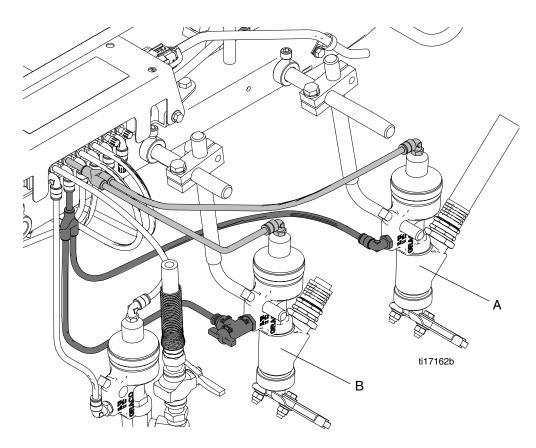

#### Third Paint and Third Bead Guns

- 1. Install hose fitting (12) to bead gun (1).
- 2. Install new gun pivot arm (15) and secure.
- Move existing bead gun to position B (as shown below) on new gun pivot arm.
- Mount third bead gun (1) and mounting arm (08) on pivot arm A (shown below). Secure with arm support clamp (9) and attach screws (10) and washers (11).
- Splice into existing bead air hose and install airline tee fitting. Cut 1/4 in. air hose (22) to desired length and install into fittings on bead gun. For air line connection, see illustration below.

## **Operation**

- 1. Bead guns will actuate together when triggered by the solenoid.
- 2. For operation of only bead B, turn off ball valve on bead gun A.

2 3A1308B