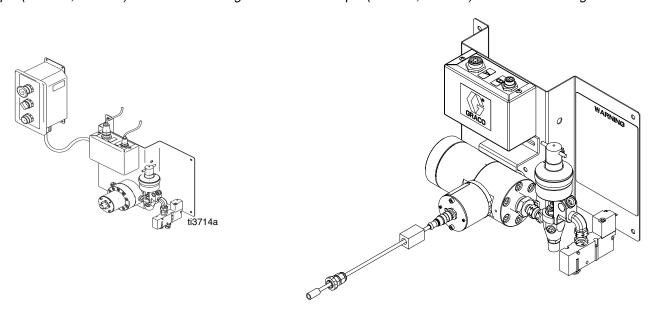

# Part No. 244599

# **Oil/Lubricant Fluid Panel**

1500 psi (10 MPa, 103 bar) Maximum Working Pressure