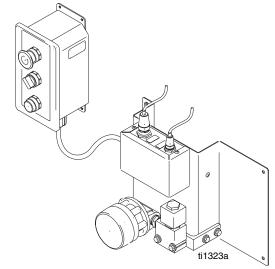

# Part No. 244599

# **Oil/Lubricant Fluid Panel**

1500 psi (10 MPa, 103 bar) Maximum Working Pressure