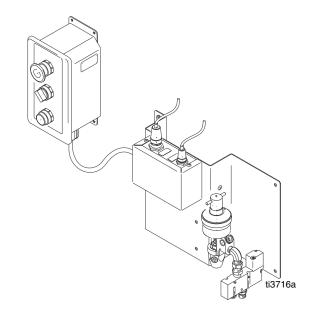

# Part No. 246837 (G3000 HR)

### **Grease/Paint Fluid Panel**

3000 psi (21 MPa, 207 bar) Maximum Working Pressure