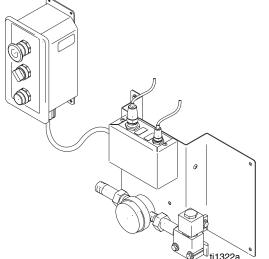

# Part No. 244600

## Water/Antifreeze Fluid Panel

250 psi (1.7 MPa, 17 bar) Maximum Working Pressure