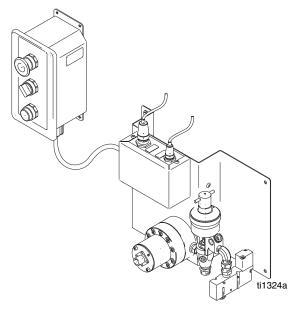

# Part No. 244601 (G3000 HR)

### **Grease/Paint Fluid Panel**

3000 psi (21 MPa, 207 bar) Maximum Working Pressure