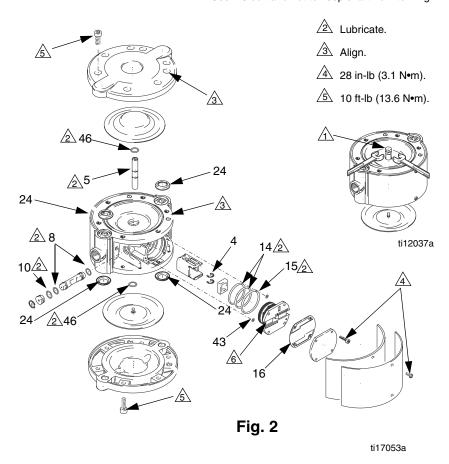

| Ref. | Description             | Qty. |
|------|-------------------------|------|
| 4    | RING, retaining         | 2    |
| 5    | SHAFT                   | 1    |
| 8    | O-RING, carriage        | 2    |
| 10   | O-RING, plug            | 2    |
| 14   | O-RING, air valve       | 2    |
| 15   | O-RING, air valve       | 1    |
| 16   | GASKET, air valve       | 1    |
| 24   | SEAL, ball check; nylon | 4    |
| 43   | O-RING                  | 2    |
| 44   | BEARING                 | 2    |
| 45   | O-RING                  | 2    |
| 46   | O-RING                  | 2    |
| 47   | RING, retaining         | 2    |
| 48   | O-RING (with blue dot)  | 2    |

## To repair shaft and bearing:

| Kit Parts                        | Pump and Series          |                          |  |
|----------------------------------|--------------------------|--------------------------|--|
|                                  | Older Pumps              | Newer Pumps              |  |
|                                  | (see Fig. 2)             | (See Fig. 1)             |  |
|                                  | 233500 Series C or older | 233500 Series D or newer |  |
|                                  | 233501 Series B or older | 233501 Series C or newer |  |
|                                  | 233777 Series B or older | 233777 Series C or newer |  |
|                                  | 233776 Series B or older | 233776 Series C or newer |  |
| Items 4-43                       | Use all                  | Use all                  |  |
| Items 44, 45, 47                 | Discard                  | Use all                  |  |
| Item 46                          | Use                      | Discard                  |  |
| Item 48 (marked with a blue dot) | Discard                  | Use                      |  |