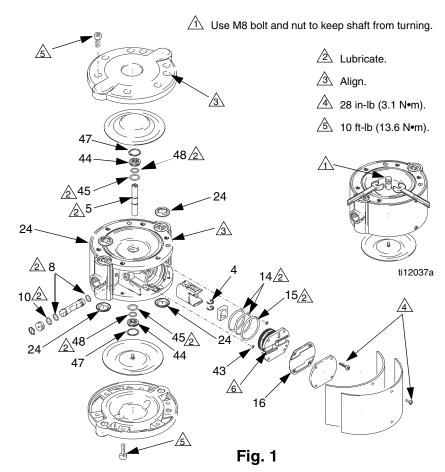

| Ref. | Description             | Qty. |
|------|-------------------------|------|
| 4    | RING, retaining         | 2    |
| 5    | SHAFT                   | 1    |
| 8    | O-RING, carriage        | 2    |
| 10   | O-RING, plug            | 2    |
| 14   | O-RING, air valve       | 2    |
| 15   | O-RING, air valve       | 1    |
| 16   | GASKET, air valve       | 1    |
| 24   | SEAL, ball check; nylon | 4    |
| 43   | O-RING                  | 2    |
| 44   | BEARING                 | 2    |
| 45   | O-RING                  | 2    |
| 46   | O-RING                  | 2    |
| 47   | RING, retaining         | 2    |
| 48   | O-RING (with blue dot)  | 2    |

## To repair shaft and bearing:

| Kit Parts                        | Pump and Series          |                          |  |
|----------------------------------|--------------------------|--------------------------|--|
|                                  | Older Pumps              | Newer Pumps              |  |
|                                  | (see Fig. 2)             | (See Fig. 1)             |  |
|                                  | 233500 Series C or older | 233500 Series D or newer |  |
|                                  | 233501 Series B or older | 233501 Series C or newer |  |
|                                  | 233777 Series B or older | 233777 Series C or newer |  |
|                                  | 233776 Series B or older | 233776 Series C or newer |  |
| Items 4-43                       | Use all                  | Use all                  |  |
| Items 44, 45, 47                 | Discard                  | Use all                  |  |
| Item 46                          | Use                      | Discard                  |  |
| Item 48 (marked with a blue dot) | Discard                  | Use                      |  |